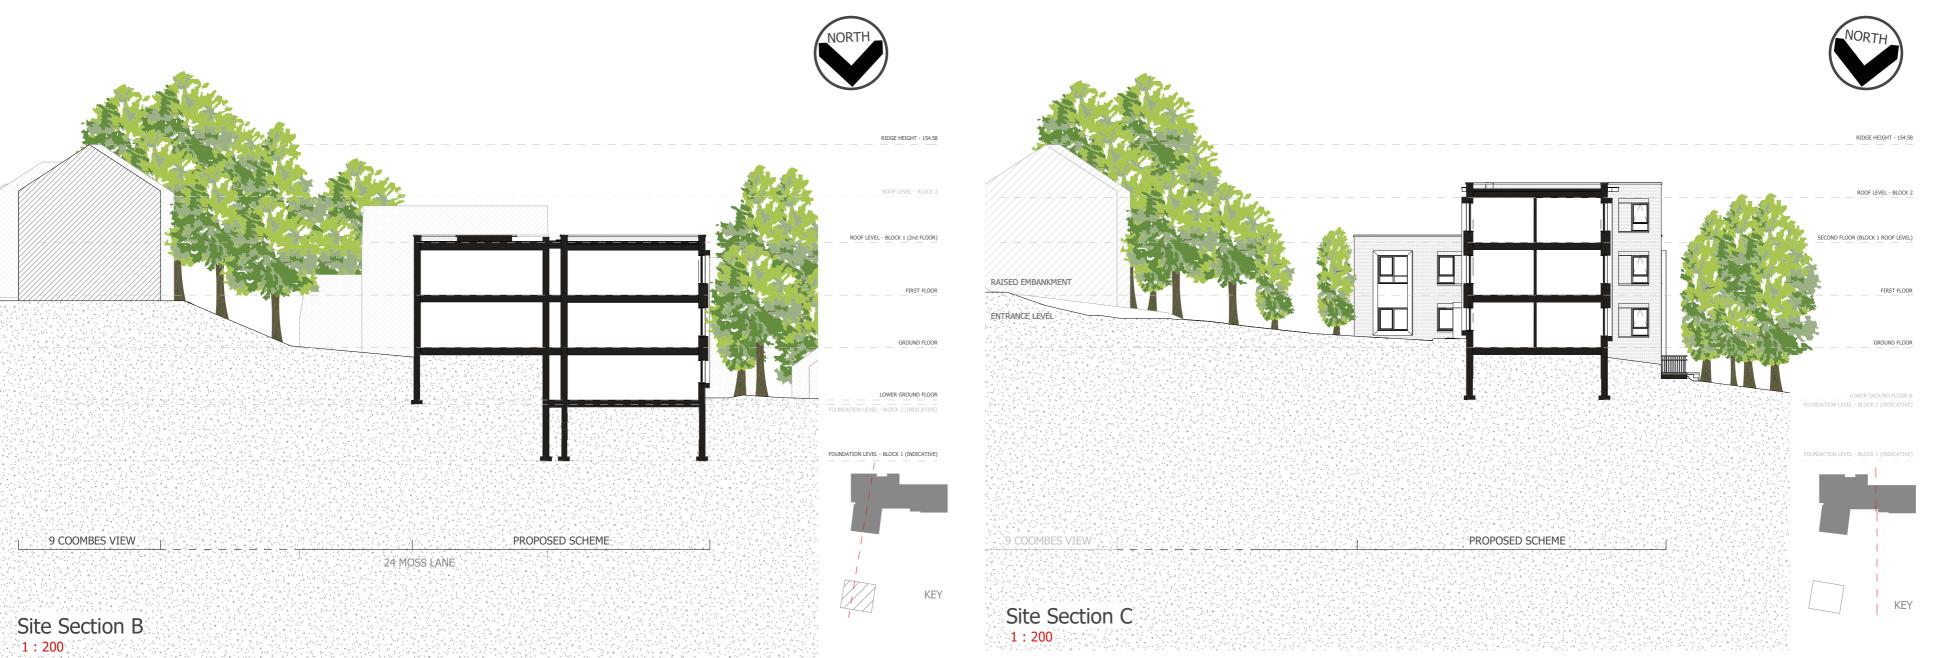

NOTE: The position of each Site Section has been distorted slighty (refer to Key) in order to show the proposed building mass against existing adjacent property heights.

- 7 21/05/2022 Updated Car Park Levels
  6 06/05/2022 Parapet and Level Amendment
  5 27/04/2022 Rof and Floor Upgrades
  4 11/04/2022 Block 1 Moved 1.35m East, Frosted Glazing added to Western Facade.
  3 06/04/2022 Site Section C and Section Position Clarified
  2 29/03/2022 Loss of 2nd Storey to Blocks 1 & 2, Height Reduction of Internal Floors and New Apts to North of Site.
  1 24/03/2022 First Issue

Site Sections

Coombes View

Box Clever Consulting Ltd