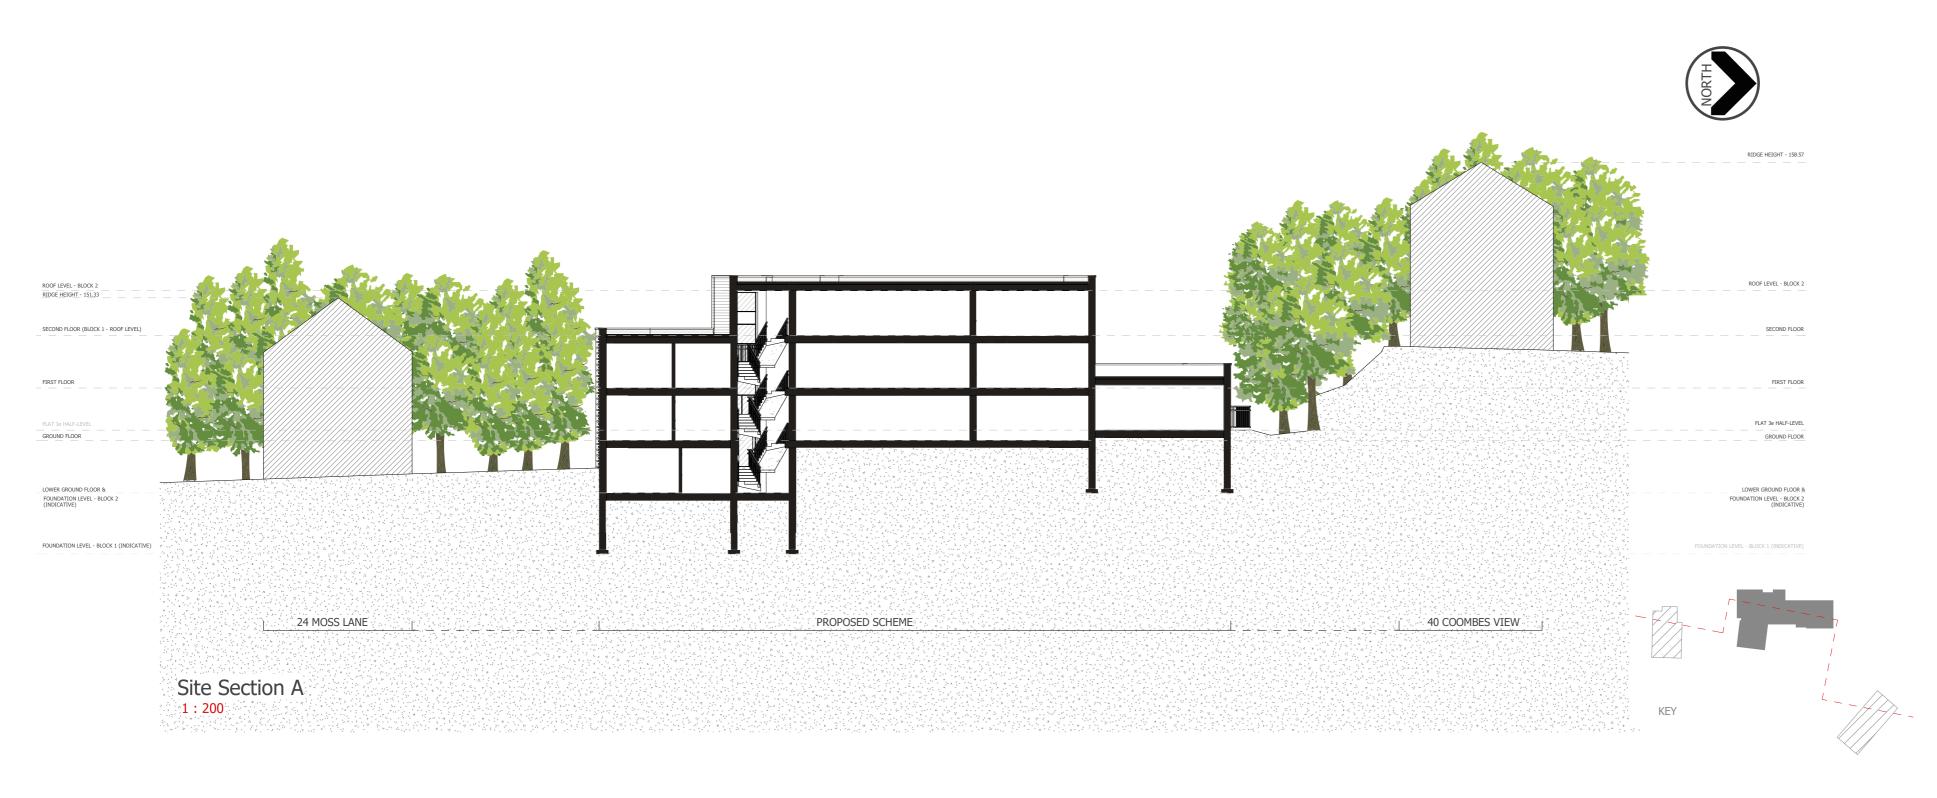

NOTE: The position of each Site Section has been distorted slighty (refer to Key) in order to show the proposed building mass against existing adjacent property heights.

- 7 21/05/2022 Updated Car Park Levels
  6 06/05/2022 Parapet and Level Amendment
  5 27/04/2022 Rof and Floor Upgrades
  4 11/04/2022 Block 1 Moved 1.35m East, Frosted Glazing added to Western Facade.
  3 06/04/2022 Site Section C and Section Position Clarified
  2 29/03/2022 Loss of 2nd Storey to Blocks 1 & 2, Height Reduction of Internal Floors and New Apts to North of Site.
  1 24/03/2022 First Issue

Site Sections

Coombes View

Box Clever Consulting Ltd